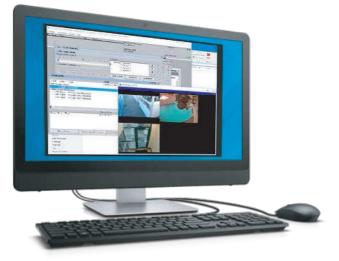

## exacqVision MASterMind Integration

Exacq now integrates with the very popular monitoring station software MASterMind. Our technologies combined utilize video verification services to receive live video from the Exacq Network Video Recorder when an event occurs, and sends a call to the monitoring station call center.

## Features of the Integration

- Coordinate incoming alarms with associated video captured at the monitored site
- Readily view live video linked to an incoming alarm
- · Select between multiple cameras
- Map video and alarm events

- Record video to the MASterMind database with a single application
- Utilize PTZ camera features
- Control single or multi-image views

The MASterMind plugin can be downloaded from Exacq.com and should be installed on all client workstations where the MASterMind software is installed. This plugin allows video streams from the exacqVision server to be utilized by MASterMind.