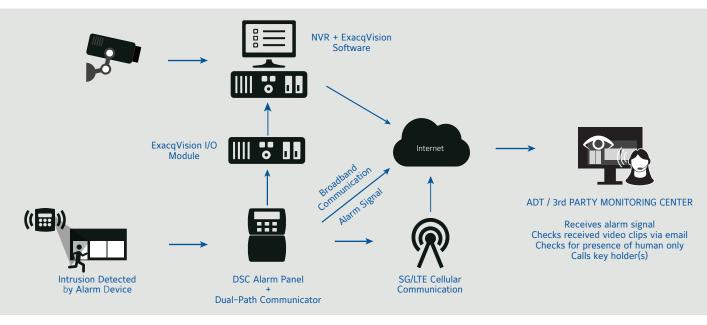

## exacqVision MASterMind Integration

Exacq now integrates with the very popular monitoring station software MASterMind. Our technologies combined utilize video verification services to receive live video from the Exacq Network Video Recorder when an event occurs, and sends a call to the monitoring station call center.

## Features of the Integration

- Coordinate incoming alarms with associated video captured at the monitored site
- Readily view live video linked to an incoming alarm
- · Select between multiple cameras
- Map video and alarm events

- Record video to the MASterMind database with a single application
- Utilize PTZ camera features
- Control single or multi-image views

The MASterMind plugin can be downloaded from Exacq.com and should be installed on all client workstations where the MASterMind software is installed. This plugin allows video streams from the exacqVision server to be utilized by MASterMind.