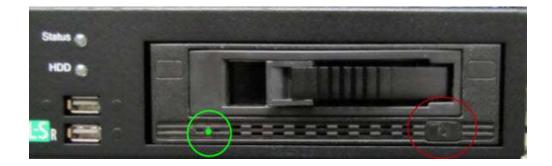

## Hard Drive Power on exacqVision EL-SR and EL-ip Systems

EL-SR and EL-ip exacqVision systems were manufactured with hard-drive caddies that contain a power switch starting in October 2011. If it appears that the hard drive in an exacqVision EL-SR or EL-ip system is not functioning even though the system is powered up, look on the front of the system and determine whether a hard drive power button is visible (see the button circled in red in the photograph below). If the green hard drive LED is not illuminated (see green circle), push the button to activate the hard drive.